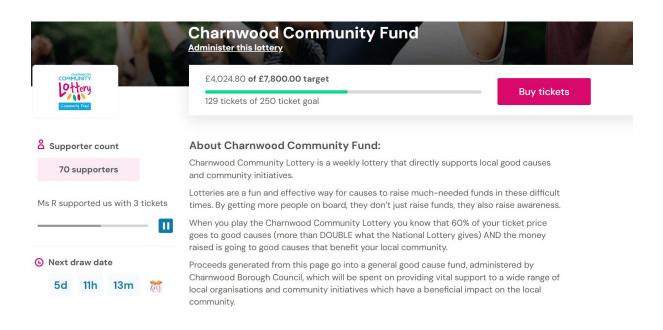

# The ticket process to payment.



## 1. Find the website and choose Play

## 2. Select your chosen Good Cause (Charnwood Community Fund)



#### 3. Select Your numbers

| Sel   | ect your numbers! 🚯                                                                                                                                        |
|-------|------------------------------------------------------------------------------------------------------------------------------------------------------------|
| You a | are supporting Charnwood Community Fund.                                                                                                                   |
| Only  | £1 per line each week.                                                                                                                                     |
| Cho   | bose for me 8 8 9 9 9 9 9 🗙