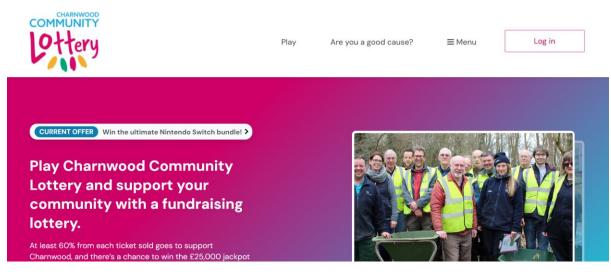

# The ticket process to payment.



## 1. Find the website and choose Play

## 2. Select your chosen Good Cause (Charnwood Community Fund)



#### 3. Select Your numbers

| Sel   | ect your numbers! 🚯                                                                                                                                        |
|-------|------------------------------------------------------------------------------------------------------------------------------------------------------------|
| You a | are supporting Charnwood Community Fund.                                                                                                                   |
| Only  | £1 per line each week.