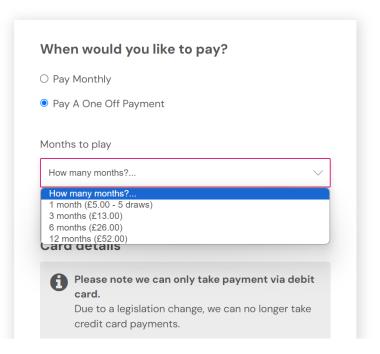

6. If Chosen by card then enter for the number of months (as below) and then enter Card details.

Please note the screen shots show the process from Charnwood's Community Lottery Scheme.

For North West Leicestershire Community Lottery it would be the same just with NWL branded.