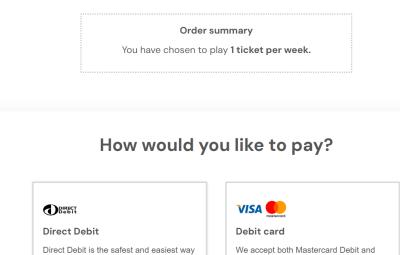

## 4. How you would like to pay DD or by Card

to pay. You can cancel at anytime.

Pay by Direct Debit

We accept both Mastercard Debit and Visa Debit cards as payment options.

Pay by debit card